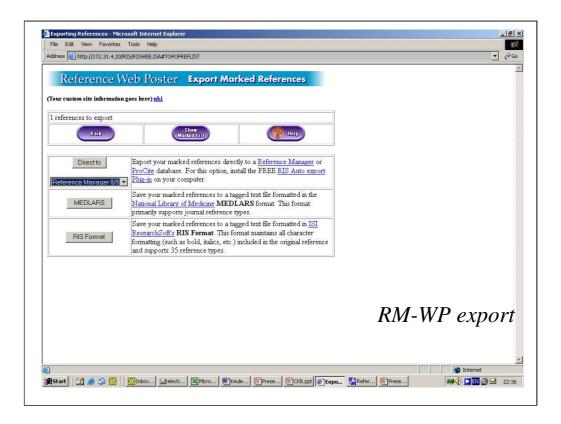

|                   |                          |                             |
|            | ch resulted in 1 referen<br>g references 1 through 1     |                              | 0 references marked                        | -                 |                          |                             |
|            | g references 1 through 1                                 | ntk Poge MartzAll            |                                            | Expant            | RM-V                     | VP-reference                |
| Displaying | g references 1 through 1                                 |                              |                                            | Export            |                          |                             |



|                                 | is/risweb.isa#topofreflist<br>/eb Poster <b>Exp</b>                                                                  | ort Marked Re                                     | ferences              |                |            | <u> </u>    |
|---------------------------------|----------------------------------------------------------------------------------------------------------------------|---------------------------------------------------|-----------------------|----------------|------------|-------------|
| (Your custom site information g | goes here) <u>nki</u>                                                                                                |                                                   |                       |                |