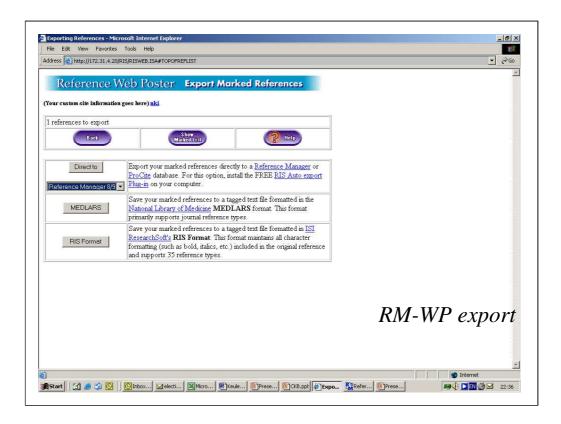

•                 |                | тро      | rte |
| ☐ 1 Ulbert,S.      | 2002                | Lapression sin      |                   |                    |                       |                   |                | тро      | rte |
|                    |                     | Lapression an       |                   |                    |                       | ~                 |                | тро      |     |
| □ 1 Ulbert,S       |                     | Lapression an       |                   |                    |                       | ~                 | i              |          | rte |
|                    | Test \Imported /    |                     |                   | 4                  |                       |                   | į<br>() Marked | mpo      |     |





| <u>File Edit Vi</u> ew F <u>a</u> vorites <u>T</u> ools <u>H</u> elp