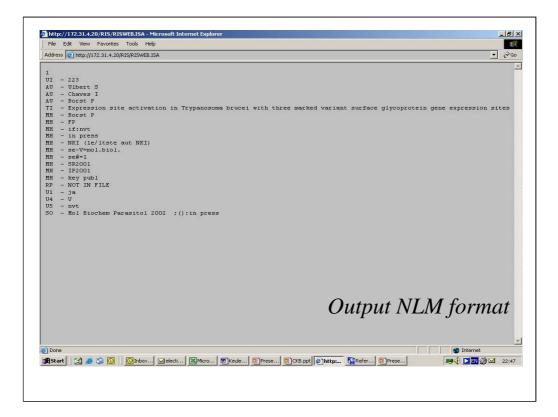

|                | тро      | rte |
| ☐ 1 Ulbert,S.      | 2002                | Lapression sin      |                   |                    |                       |                   |                | тро      | rte |
|                    |                     | Lapression an       |                   |                    |                       | ~                 |                | тро      |     |
| □ 1 Ulbert,S       |                     | Lapression an       |                   |                    |                       | ~                 | i              |          | rte |
|                    | Test \Imported /    |                     |                   | 4                  |                       |                   | į<br>() Marked | mpo      |     |





| <u>File Edit Vi</u> ew F <u>a</u> vorites <u>T</u> ools <u>H</u> elp